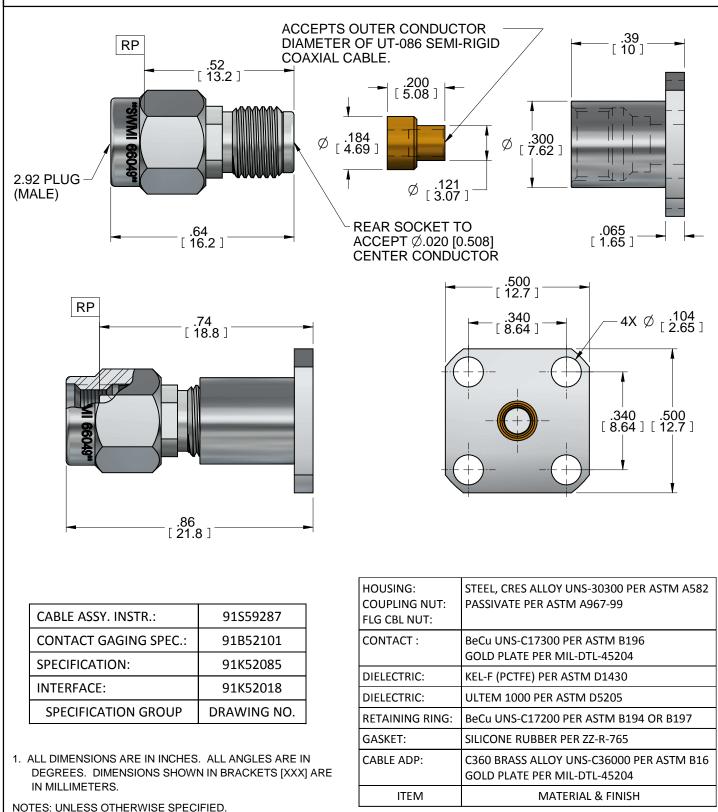

DATE APRVD. DATE TITLE 2.92 PLUG (M) 4 HOLE REAR MOUNT RE\ RELEASED PLC 07/09/12 07/09/12 A FLANGE CABLE CONNECTOR Southwest Microwave, Inc. ACCEPTS .086 SEMI-RIGID CABLE 9055 South McKemy Street DATE: 9/7/11 DRN BY: MODEL NO. REV. Tempe, Arizona 85284-2946 EJO 1001-11SF SOUTHWEST Telephone (480) 783-0201 SCALE: 3:1 А **MICROWAVE** Fax (480) 783-0360 DWG. NO. SHEET: 1 OF 1 79K60678