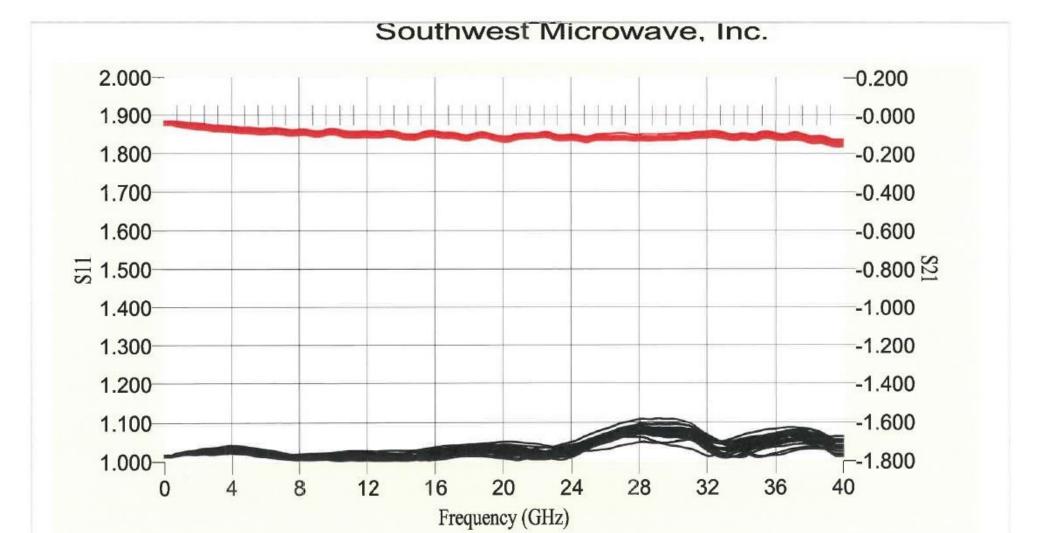

79Y61452

Operator Jeff Date 10-21-2019 @ 12:27:54 Model number: 101810-00SF QCIR:110616-000; Serial number 9 File name 9.dat Measurements,1,2,3,4,5,6,7,8,9,10,11,12,13,14,15,16,17,18,19,20,21,22,23,24 Notes 2.92 J to 1.85 J ADP SOLT S/N: 9