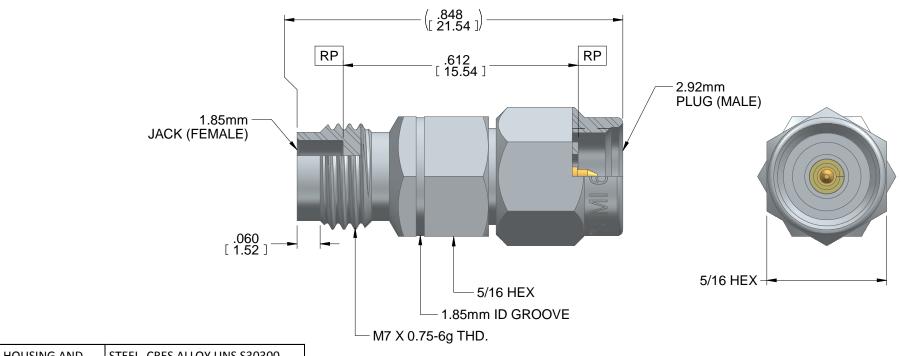

| HOUSING AND COUPLING NUT: | STEEL, CRES ALLOY UNS S30300<br>PER ASTM A582<br>PASSIVATED PER ASTM A967-99 |
|---------------------------|------------------------------------------------------------------------------|
| CONTACT:                  | BeCu UNS C17300 PER ASTM B196<br>GOLD PLATE PER MIL-DTL-45204                |
| CAPTURE BEAD:             | ULTEM 1000 PER ASTM D5205                                                    |
| RETAINING RING:           | BeCu UNS C17200 PER ASTM B194<br>OR ASTM B197                                |
| ITEM                      | MATERIAL & FINISH                                                            |

- 2. SEE 91Y61533 FOR PRODUCT SPECIFICATIONS.
- 1. ALL DIMENSIONS ARE IN INCHES. ALL ANGLES ARE IN DEGREES. DIMENSIONS SHOWN IN BRACKETS [XXX] ARE IN MILLIMETERS.

NOTES: UNLESS OTHERWISE SPECIFIED.

| RELEASE RELEASE | APRVD.<br>PLC                                         | DATE: 5/1/14 | TITLE                        |                       | 101      | 830-00SF |      |
|-----------------|-------------------------------------------------------|--------------|------------------------------|-----------------------|----------|----------|------|
|                 | Southwest Microwave, Inc.<br>9055 South McKemy Street |              |                              | 2.92mm Plug (Male) to |          |          |      |
|                 |                                                       |              | 1.85mm Jack (Female) Adapter |                       |          |          |      |
| SOUTHWEST       | Tempe, Arizona 85284<br>Telephone (480) 783-0         |              | DRN BY:<br>EAG               | DATE:<br>04/29/14     | DWG. NO. |          | REV. |
| MICROWAVE       | Fax (480) 783-0360                                    |              | SHEET: 1                     | OF 1                  | •        | 79Y61452 | ΙΑ   |