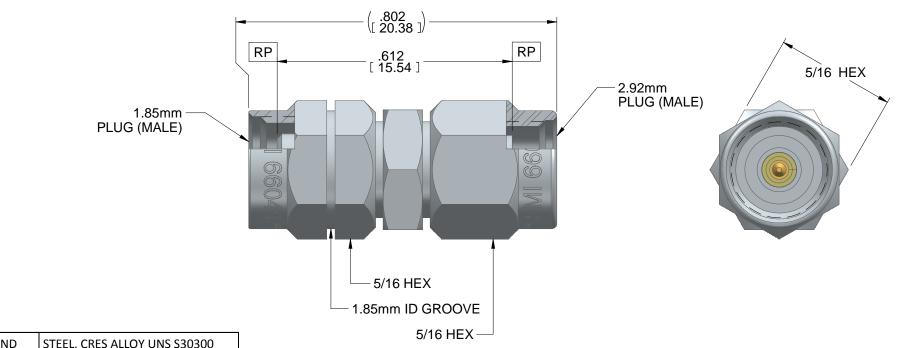

| HOUSING AND COUPLING NUT: | STEEL, CRES ALLOY UNS S30300<br>PER ASTM A582<br>PASSIVATED PER ASTM A967-99 |
|---------------------------|------------------------------------------------------------------------------|
| CONTACT:                  | BeCu UNS C17300 PER ASTM B196<br>GOLD PLATE PER MIL-DTL-45204                |
| CAPTURE BEAD:             | ULTEM 1000 PER ASTM D5205                                                    |
| RETAINING RING:           | BeCu UNS C17200 PER ASTM B194<br>OR ASTM B197                                |
| ITEM                      | MATERIAL & FINISH                                                            |

- 2. SEE 91Y61533 FOR PRODUCT SPECIFICATIONS.
- 1. ALL DIMENSIONS ARE IN INCHES. ALL ANGLES ARE IN DEGREES. DIMENSIONS SHOWN IN BRACKETS [XXX] ARE IN MILLIMETERS.

NOTES: UNLESS OTHERWISE SPECIFIED.

|                  |         |                              |                                         | -            | _              |                                                    |          |           |      |  |
|------------------|---------|------------------------------|-----------------------------------------|--------------|----------------|----------------------------------------------------|----------|-----------|------|--|
| REV<br>A         | RELEASE | APR<br>PL(                   |                                         | DATE: 5/1/14 | TITLE          |                                                    | 10       | 1840-00SF |      |  |
| 9055 South       |         | 9055 South N                 | est Microwave, Inc.<br>th McKemy Street |              |                | 2.92mm Plug (Male) to 1.85m<br>Plug (Male) Adapter |          |           |      |  |
|                  | JTHWEST | Tempe, Arizo<br>Telephone (4 |                                         |              | DRN BY:<br>EAG | DATE:<br>04/30/14                                  | DWG. NO. |           | REV. |  |
| MICROWAVE Fax (4 |         | Fax (480) 78                 | (480) 783-0360                          |              | SUFET: 4 OF 4  |                                                    |          | 70V61/153 | ΙΔ   |  |