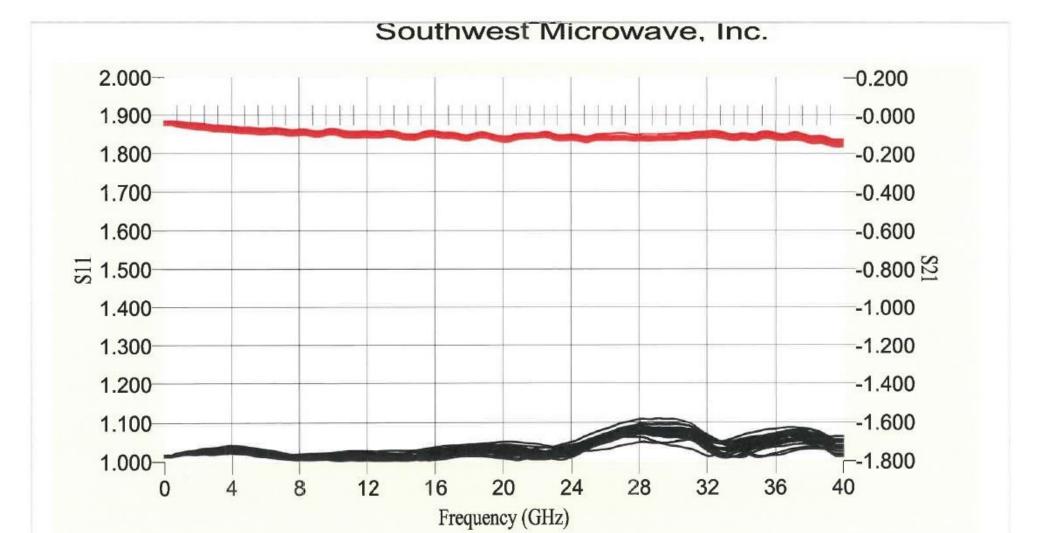

SHEET: 1 OF 1

Fax (480) 783-0360

79Y61453

Operator Jeff Date 10-21-2019 @ 12:27:54 Model number: 101810-00SF QCIR:110616-000; Serial number 9 File name 9.dat Measurements,1,2,3,4,5,6,7,8,9,10,11,12,13,14,15,16,17,18,19,20,21,22,23,24 Notes 2.92 J to 1.85 J ADP SOLT S/N: 9