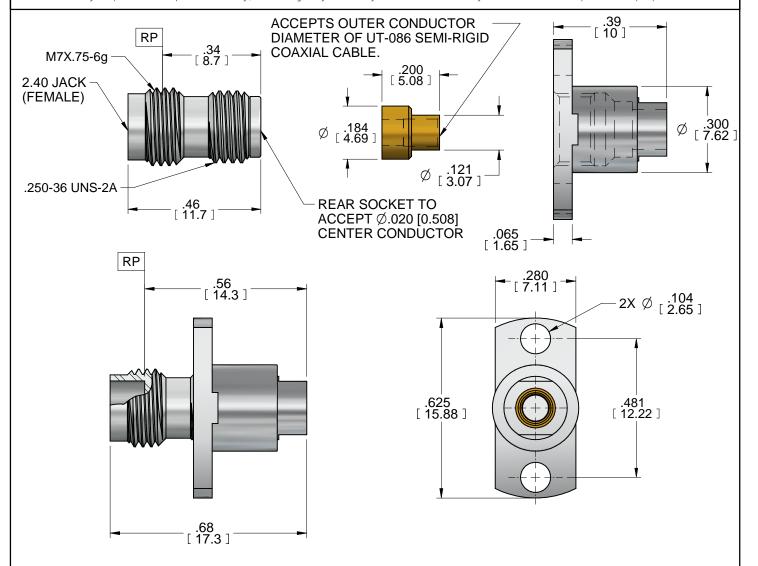

 ALL DIMENSIONS ARE IN INCHES. ALL ANGLES ARE IN DEGREES. DIMENSIONS SHOWN IN BRACKETS [XXX] ARE IN MILLIMETERS.

NOTES: UNLESS OTHERWISE SPECIFIED.

SOUTHWEST

**MICROWAVE** 

| HOUSING & FLG CBL NUT: | STEEL, CRES ALLOY UNS-30300 PER ASTM A582<br>PASSIVATE PER ASTM A967     |
|------------------------|--------------------------------------------------------------------------|
| CONTACT:               | BeCu UNS-C17300 PER ASTM B196/197<br>GOLD PLATE PER MIL-DTL-45204        |
| CABLE ADP:             | C360 BRASS ALLOY UNS-C36000 PER ASTM B16<br>GOLD PLATE PER MIL-DTL-45204 |
| DIELECTRIC:            | KEL-F PER ASTM D1430                                                     |
| DIELECTRIC:            | ULTEM 1000 PER ASTM D5205                                                |
| ITEM                   | MATERIAL & FINISH                                                        |

Tempe, Arizona 85284-2946

Telephone (480) 783-0201

Fax (480) 783-0360

TITLE 2.40 JACK (F) 2 HOLE FRONT MOUNT FLANGE CABLE CONNECTOR ACCEPTS .086 SEMI-RIGID CABLE

| DRN BY:<br>EJO | DATE:<br>9/9/11 | MODEL NO | 1402-07SF | REV. |
|----------------|-----------------|----------|-----------|------|
| SCALE: 3:1     |                 |          |           | Ι Λ  |
| SHEET: 1 OF 1  |                 | DWG. NO. | 79P60652  | ^    |