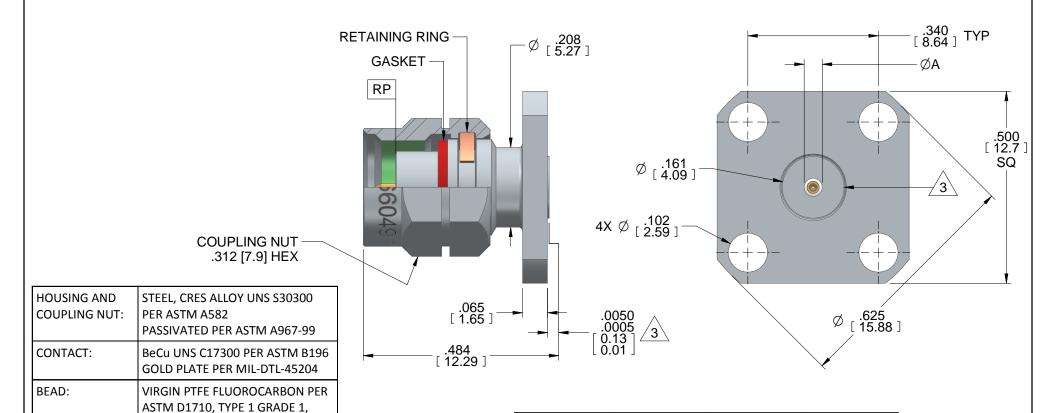

| 1811-01SF .009 .065 .047<br>1811-04SF .012 .065 .056 | Model     | Pin Size | Max. Pin Depth | ØΑ   |
|------------------------------------------------------|-----------|----------|----------------|------|
| 1811-04SF .012 .065 .056                             | 1811-01SF | .009     | .065           | .047 |
| 1 1000                                               | 1811-04SF | .012     | .065           | .056 |

TITLE

3. 360° RAISED METAL GROUNDING RING.

CAPTURE BEAD: RETAINING RING:

**ITEM** 

GASKET:

2. SEE DOCUMENT NO. 91R60815 FOR PRODUCT SPECIFICATIONS.

OR ASTM B197

CLASS B

ULTEM 1000 PER ASTM D5205

BeCu UNS C17200 PER ASTM B194

SILICONE RUBBER PER ZZ-R-765

**MATERIAL & FINISH** 

1. ALL DIMENSIONS ARE IN INCHES. ALL ANGLES ARE IN DEGREES. DIMENSIONS SHOWN IN BRACKETS [XXX] ARE IN MILLIMETERS.

NOTES: UNLESS OTHERWISE SPECIFIED.

| EV<br><b>4</b> | RELEASED               | PLC                                                                                                               | 06/27/13     |  |
|----------------|------------------------|-------------------------------------------------------------------------------------------------------------------|--------------|--|
|                | SOUTHWEST<br>MICROWAVE | Southwest Microw<br>9055 South McKemy St<br>Tempe, Arizona 85284-<br>Telephone (480) 783-02<br>Fax (480) 783-0360 | reet<br>2946 |  |
|                |                        |                                                                                                                   |              |  |

1.85mm Plug (Male) .500" Square Flange

|          | DATE:<br>3/15/13 | DWG. NO. | REV. |
|----------|------------------|----------|------|
| SHEET: 1 | OF 1             | 91R610   | 91 A |