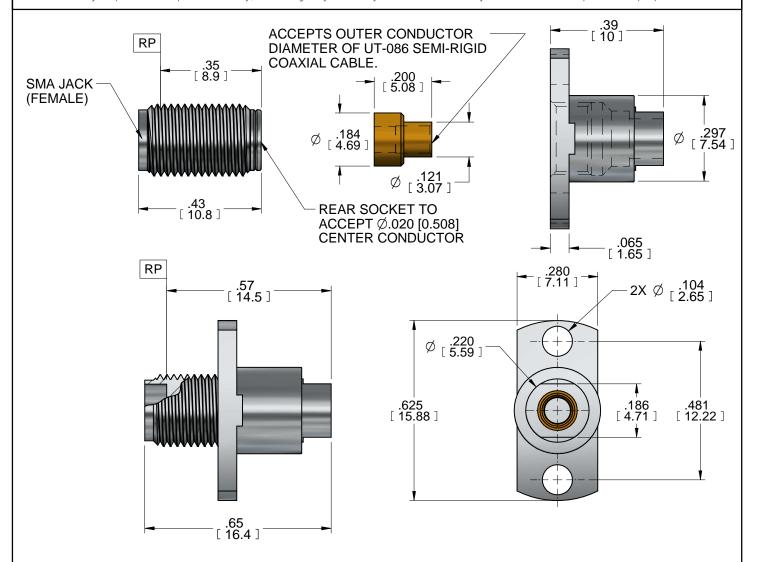

 ALL DIMENSIONS ARE IN INCHES. ALL ANGLES ARE IN DEGREES. DIMENSIONS SHOWN IN BRACKETS [XXX] ARE IN MILLIMETERS.

| HOUSING & FLG CBL NUT: | STEEL, CRES ALLOY UNS-30300 PER ASTM A582<br>PASSIVATE PER ASTM A967     |
|------------------------|--------------------------------------------------------------------------|
| CONTACT:               | BeCu UNS-C17300 PER ASTM B196/197<br>GOLD PLATE PER MIL-DTL-45204        |
| CABLE ADP:             | C360 BRASS ALLOY UNS-C36000 PER ASTM B16<br>GOLD PLATE PER MIL-DTL-45204 |
| DIELECTRIC:            | VIRGIN PTFE FLUOROCARBON PER ASTM D1710                                  |
| DIELECTRIC:            | ULTEM 1000 PER ASTM D5205                                                |
| ITEM                   | MATERIAL & FINISH                                                        |
|                        |                                                                          |

Telephone (480) 783-0201

Fax (480) 783-0360

ACCEPTS .086 SEMI-RIGID CABLE

| DRN BY: | DATE: | 10/4/11 | MODEL NO. | 202-510SF | SCALE: 3:1 | DWG. NO. | 79B60702 | A

SMA JACK (F) 2 HOLE FRONT MOUNT FLANGE CABLE CONNECTOR