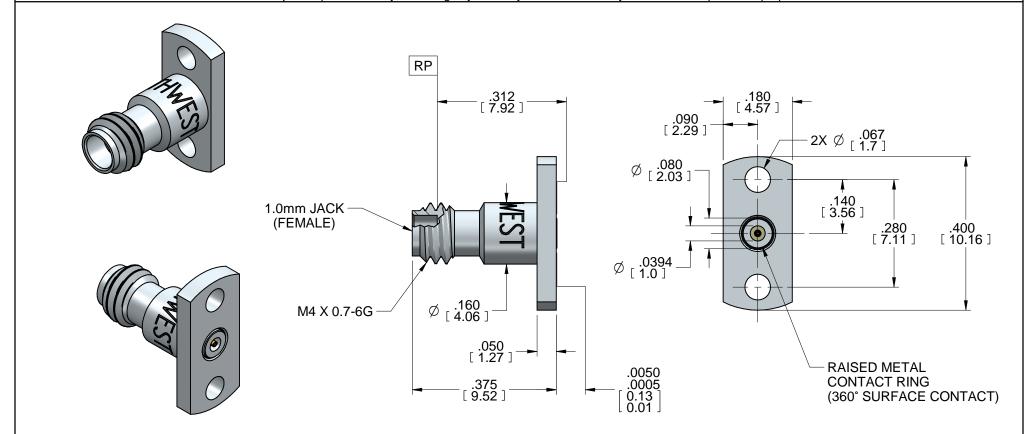

| HOUSING:      | STEEL, CRES ALLOY UNS-30300 PER<br>ASTM A582<br>PASSIVATED PER ASTM A967-99 |
|---------------|-----------------------------------------------------------------------------|
| CONTACT:      | BeCu UNS-C17300 PER ASTM B196<br>GOLD PLATE PER MIL-DTL-45204               |
| CAPTURE BEAD: | ULTEM 1000 PER ASTM D5205                                                   |
| ITEM          | MATERIAL & FINISH                                                           |

1. ALL DIMENSIONS ARE IN INCHES. ALL ANGLES ARE IN DEGREES. DIMENSIONS SHOWN IN BRACKETS [XXX] ARE IN MILLIMETERS.

NOTES: UNLESS OTHERWISE SPECIFIED.

| REV<br>A  | RELEASE   | APRVD.<br>PLC                                         | DATE: 09/12/14 | TITLE         |                                            | MODE     | L 2444 040E |  |
|-----------|-----------|-------------------------------------------------------|----------------|---------------|--------------------------------------------|----------|-------------|--|
|           |           | Southwest Microwave, Inc.<br>9055 South McKemy Street |                |               | MODEL 2414-01SF<br>1.0mm J 2H .400L (.009) |          |             |  |
| _         | SOUTHWEST | Tempe, Arizona 85284-2946<br>Telephone (480) 783-0201 |                | DRN BY:<br>DE | DATE:<br>05/20/14                          | DWG. NO. |             |  |
| MICROWAVE |           | Fax (480) 783-0360                                    |                | SHEET: 1 OF 1 |                                            |          | 79W61893    |  |