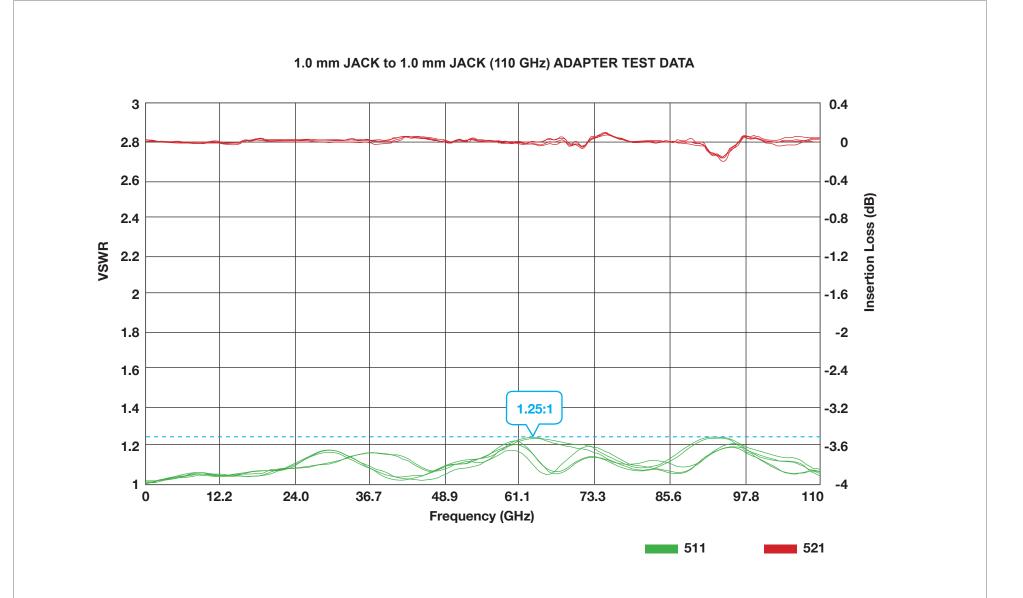

NOTES: UNLESS OTHERWISE SPECIFIED.

Tempe, Arizona 85284-2946 Telephone (480) 783-0201 Fax (480) 783-0360

SCALE:

SHEET: 1 OF 1

6:1

X0

79W62141

Calibration standard has greater attenuation than the adapter, causing gain. Insertion loss is offset by 2dB. Data illustrates five different adapters delivering reliable performance.