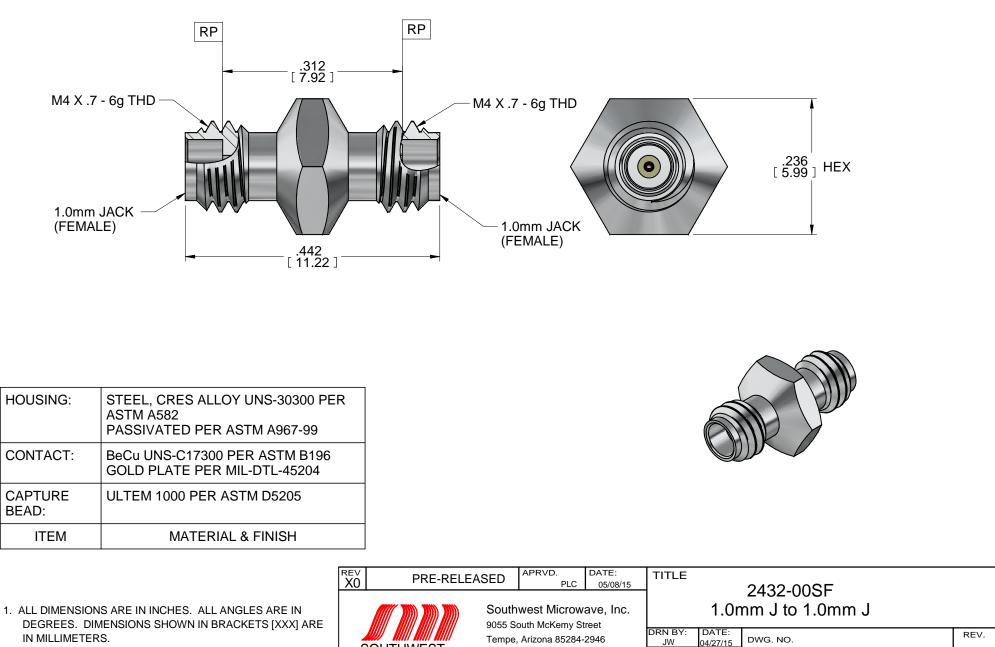

MODEL No.:

## 2432-00SF

NOTE: Information herein is believed by Southwest Microwave, Inc. to be accurate. However, Southwest Microwave assumes no responsibility for any omissions or errors or inaccuracies for its use or for any infringements of patents or other rights of third parties that may result from its use. Data is intended for informational purpose only and does not constitute a contract of sale or any express or implied warranty, including any warranty of merchant ability or fitness for a particular purpose.

NOTES: UNLESS OTHERWISE SPECIFIED.

Tempe, Arizona 85284-2946 Telephone (480) 783-0201 Fax (480) 783-0360

SCALE:

SHEET: 1 OF 1

6:1

X0

79W62141

Calibration standard has greater attenuation than the adapter, causing gain. Insertion loss is offset by 2dB. Data illustrates five different adapters delivering reliable performance.