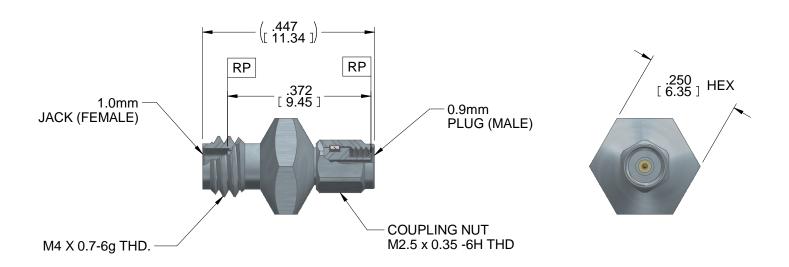

| HOUSING:      | STEEL, CRES ALLOY UNS S30300<br>PER ASTM A582<br>PASSIVATED PER ASTM A967-99 |  |
|---------------|------------------------------------------------------------------------------|--|
| CONTACT:      | BeCu UNS C17300 PER ASTM B196<br>GOLD PLATE PER MIL-DTL-45204                |  |
| CAPTURE BEAD: | ULTEM 1000 PER ASTM D5205                                                    |  |
| ITEM          | MATERIAL & FINISH                                                            |  |

TITLE

 ALL DIMENSIONS ARE IN INCHES. ALL ANGLES ARE IN DEGREES. DIMENSIONS SHOWN IN BRACKETS [XXX] ARE IN MILLIMETERS.

NOTES: UNLESS OTHERWISE SPECIFIED.

| EV<br><b>4</b> | RELEASE                |                              | APRVD.<br>BC                                                                   | DATE: 09/26/14 |  |  |
|----------------|------------------------|------------------------------|--------------------------------------------------------------------------------|----------------|--|--|
|                | SOUTHWEST<br>MICROWAVE | 9055 So<br>Tempe,<br>Telepho | west Microwouth McKemy St<br>Arizona 85284-<br>one (480) 783-02<br>0) 783-0360 | reet<br>2946   |  |  |

245220-00SF 1.0mm J TO 0.9mm P ADP

DRN BY: DATE: 09/18/13 DWG. NO. SHEET: 1 OF 1 79Y61993 A