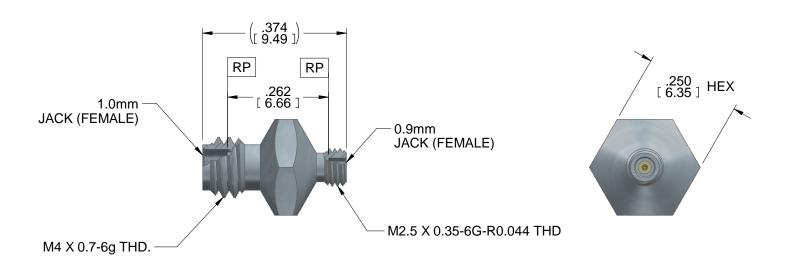

| HOUSING:      | STEEL, CRES ALLOY UNS S30300<br>PER ASTM A582<br>PASSIVATED PER ASTM A967-99 |
|---------------|------------------------------------------------------------------------------|
|               |                                                                              |
| CONTACT:      | BeCu UNS C17300 PER ASTM B196                                                |
|               | GOLD PLATE PER MIL-DTL-45204                                                 |
| CAPTURE BEAD: | ULTEM 1000 PER ASTM D5205                                                    |
| ITFM          | MATERIAL & FINISH                                                            |
| TTEIVI        | IVIATERIAL & FINISH                                                          |

APRVD.

DATE:

TITLE

 ALL DIMENSIONS ARE IN INCHES. ALL ANGLES ARE IN DEGREES. DIMENSIONS SHOWN IN BRACKETS [XXX] ARE IN MILLIMETERS.

NOTES: UNLESS OTHERWISE SPECIFIED.

| 1 | RELEASE                |                              | BC                                                                                 | 09/26/14     |
|---|------------------------|------------------------------|------------------------------------------------------------------------------------|--------------|
|   | SOUTHWEST<br>MICROWAVE | 9055 So<br>Tempe,<br>Telepho | west Microw<br>buth McKemy St<br>Arizona 85284-<br>one (480) 783-02<br>0) 783-0360 | reet<br>2946 |

245310-00SF 1.0mm J TO 0.9mm J ADP

| DRN BY:<br>DE | DATE:<br>09/26/14 | DWG. NO. |          | REV. | - |
|---------------|-------------------|----------|----------|------|---|
| SHEET: 1 OF 1 |                   |          | 79Y61992 | A    |   |