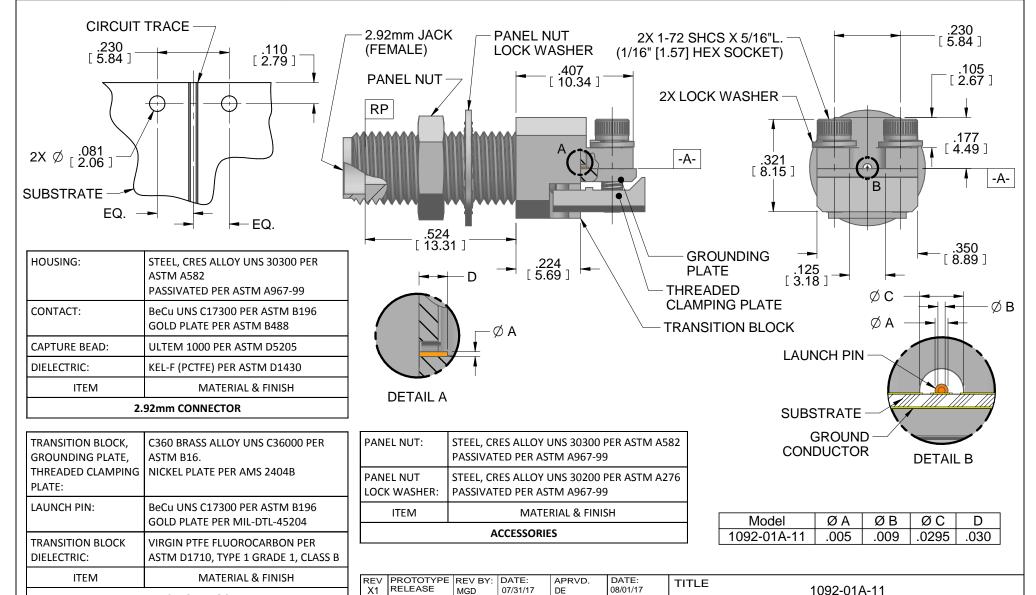

## 1092-01A-11

NOTE: Information herein is believed by Southwest Microwave, Inc. to be accurate. However, Southwest Microwave assumes no responsibility for any omissions or errors or inaccuracies for its use or for any infringements of patents or other rights of third parties that may result from its use. Data is intended for informational purpose only and does not constitute a contract of sale or any express or implied warranty, including any warranty of merchant ability or fitness for a particular purpose.

2.92mm JACK (FEMALE) LONG

END LAUNCH CONNECTOR

SUPER SMALL END LAUNCH

79Y63748

REV.

X1

Southwest Microwave, Inc.

DRN BY:

**MICROWAVE** 

Tempe, Arizona 85284-2946

1. ALL DIMENSIONS ARE IN INCHES. ALL ANGLES ARE IN DEGREES. DIMENSIONS SHOWN IN BRACKETS [XXX] ARE IN MILLIMETERS.

TRANSITION BLOCK

NOTES: UNLESS OTHERWISE SPECIFIED.