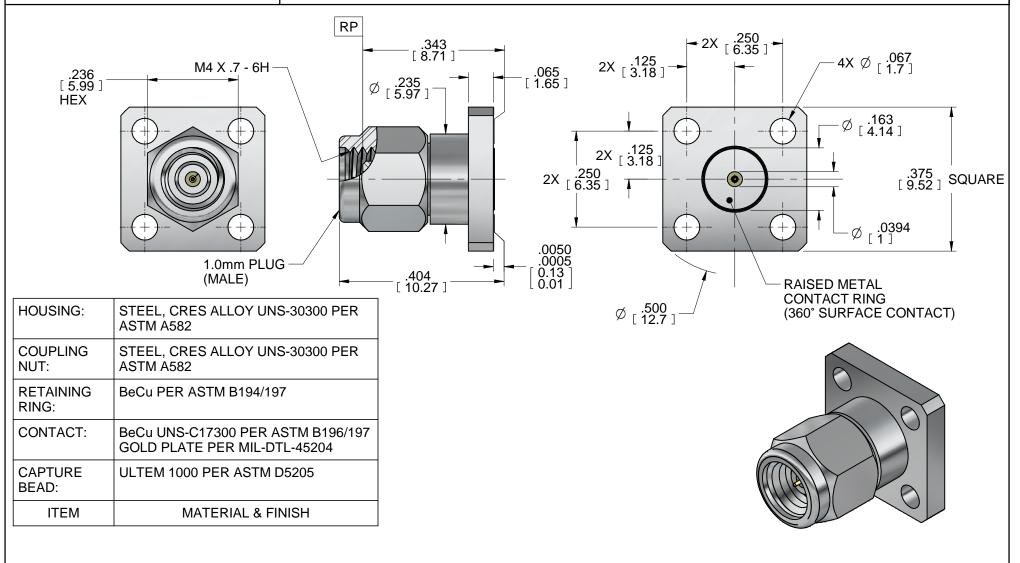

## 2411-01SF

NOTE: Information herein is believed by Southwest Microwave, Inc. to be accurate. However, Southwest Microwave assumes no responsibility for any omissions or errors or inaccuracies for its use or for any infringements of patents or other rights of third parties that may result from its use. Data is intended for informational purpose only and does not constitute a contract of sale or any express or implied warranty, including any warranty of merchant ability or fitness for a particular purpose.

ALL DIMENSIONS ARE IN INCHES. ALL ANGLES ARE IN DEGREES. DIMENSIONS SHOWN IN BRACKETS [XXX] ARE IN MILLIMETERS.

NOTES: UNLESS OTHERWISE SPECIFIED.

| Č | ECN 9492               | JW                           | JW                                                                                   | 04/26/16     |
|---|------------------------|------------------------------|--------------------------------------------------------------------------------------|--------------|
| _ | SOUTHWEST<br>MICROWAVE | 9055 So<br>Tempe,<br>Telepho | west Microwa<br>buth McKemy St<br>Arizona 85284-:<br>one (480) 783-02<br>0) 783-0360 | reet<br>2946 |

DEV/

REV BY APRVD

DATE

TITLE

2411-01SF 1.0mm P 4H .375SQ. (.009)

|  |                             |                   |          | `        |  |      |
|--|-----------------------------|-------------------|----------|----------|--|------|
|  | DRN BY:<br>JW               | DATE:<br>04/01/15 | DWG. NO. |          |  | REV. |
|  | SCALE: 4:1<br>SHEET: 1 OF 1 |                   |          | $\sim$   |  |      |
|  |                             |                   |          | 79W62539 |  |      |