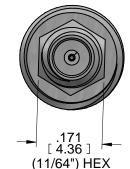

ALL DIMENSIONS ARE IN INCHES. ALL ANGLES ARE IN DEGREES. DIMENSIONS SHOWN IN BRACKETS [XXX] ARE IN MILLIMETERS.

NOTES: UNLESS OTHERWISE SPECIFIED.

| A1 | ECN 9564               | NCU                          | APRVD.                                                                             | DATE:        |
|----|------------------------|------------------------------|------------------------------------------------------------------------------------|--------------|
|    | SOUTHWEST<br>MICROWAVE | 9055 So<br>Tempe,<br>Telepho | west Microw<br>buth McKemy St<br>Arizona 85284-<br>one (480) 783-02<br>0) 783-0360 | reet<br>2946 |