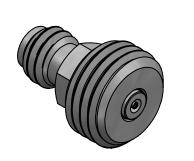

MODEL 2420-05SF 1.0mm J mm Thdin .375L (.009)

TITLE

| DRN BY:<br>AJS | DATE:<br>05/05/15 | DWG. NO. |          | REV. |
|----------------|-------------------|----------|----------|------|
| SCALE: 3:1     |                   |          | 79W62596 | Λ1   |
| SHEET: 1 OF 1  |                   |          |          | ^    |