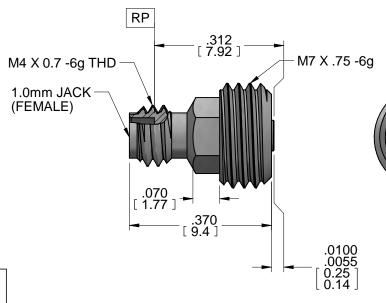

ALL DIMENSIONS ARE IN INCHES. ALL ANGLES ARE IN DEGREES. DIMENSIONS SHOWN IN BRACKETS [XXX] ARE IN MILLIMETERS.

NOTES: UNLESS OTHERWISE SPECIFIED.

| A1 | ECN 9564               | NCU                          | APRVD.                                                                             | DATE:        |
|----|------------------------|------------------------------|------------------------------------------------------------------------------------|--------------|
|    | SOUTHWEST<br>MICROWAVE | 9055 So<br>Tempe,<br>Telepho | west Microw<br>buth McKemy St<br>Arizona 85284-<br>one (480) 783-02<br>0) 783-0360 | reet<br>2946 |

MODEL 2420-05SF 1.0mm J mm Thdin .375L (.009)

TITLE

| DRN BY:<br>AJS | DATE:<br>05/05/15 | DWG. NO. |          | REV. |
|----------------|-------------------|----------|----------|------|
| SCALE: 3:1     |                   |          | 79W62596 | Λ1   |
| SHEET: 1 OF 1  |                   |          |          | ^    |