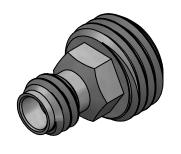

MODEL 2420-05SF 1.0mm J mm Thdin .375L (.009)

TITLE

| DRN BY:<br>AJS | DATE:<br>05/05/15 | DWG. NO. |          | REV. |
|----------------|-------------------|----------|----------|------|
| SCALE: 3:1     |                   |          | 79W62596 | Λ1   |
| SHEET: 1 OF 1  |                   |          |          | ^    |