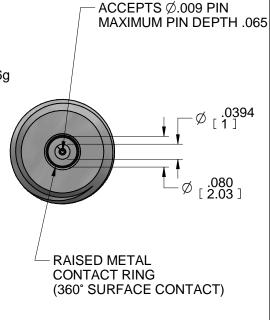

ALL DIMENSIONS ARE IN INCHES. ALL ANGLES ARE IN DEGREES. DIMENSIONS SHOWN IN BRACKETS [XXX] ARE IN MILLIMETERS.

NOTES: UNLESS OTHERWISE SPECIFIED.

| A1 | ECN 9564               | NCU                          | APRVD.                                                                             | DATE:        |
|----|------------------------|------------------------------|------------------------------------------------------------------------------------|--------------|
|    | SOUTHWEST<br>MICROWAVE | 9055 So<br>Tempe,<br>Telepho | west Microw<br>buth McKemy St<br>Arizona 85284-<br>one (480) 783-02<br>0) 783-0360 | reet<br>2946 |

MODEL 2420-05SF 1.0mm J mm Thdin .375L (.009)

TITLE

| DRN BY:<br>AJS | DATE:<br>05/05/15 | DWG. NO. |          | REV. |
|----------------|-------------------|----------|----------|------|
| SCALE: 3:1     |                   |          | 79W62596 | Λ1   |
| SHEET: 1 OF 1  |                   |          |          | ^    |