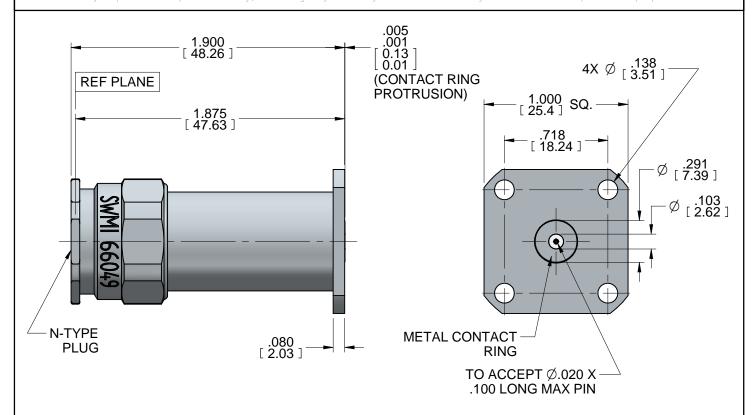

- 2. INTERFACE I.A.W. MIL-STD-348
- ALL DIMENSIONS ARE IN INCHES. ALL ANGLES ARE IN DEGREES. DIMENSIONS SHOWN IN BRACKETS [XXX] ARE IN MILLIMETERS.

NOTES: UNLESS OTHERWISE SPECIFIED.

|         | REV<br>A  | RELEASED           | 01/29/14 | APRVD.<br>PLC                                         | 01/29/14 | TITLE                                               | 1        | N-TYPE F  | PLUG, 4 HOLE, |        |  |
|---------|-----------|--------------------|----------|-------------------------------------------------------|----------|-----------------------------------------------------|----------|-----------|---------------|--------|--|
| 3×      |           |                    | "        | Southwest Microwave, Inc.<br>9055 South McKemy Street |          | 1.0SQ. FLANGE 1.9 LONG<br>TO ACCEPT (.020) DIA. PIN |          |           |               |        |  |
| -A-0.L. | SOUTHWEST |                    |          | Tempe, Arizona 85284-2946<br>Telephone (480) 783-0201 |          | DRN BY:<br>DE<br>SCALE: 3                           | 1/29/14  | MODEL NO. | 311-11SF      | A REV. |  |
| MPD     | MICROWAVE | Fax (480) 783-0360 |          |                                                       | SHEET: 1 | OF 1                                                | DWG. NO. | 79C61368  | 7             |        |  |