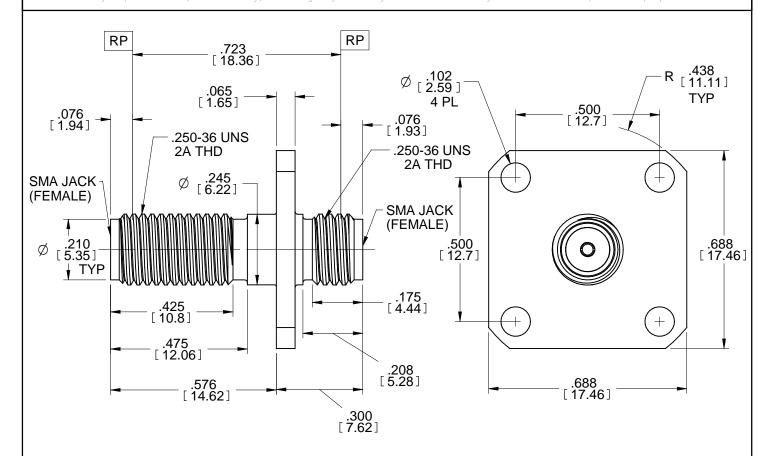

2. INTERFACE I.A.W. MIL-STD-348

SOUTHWEST

**MICROWAVE** 

 ALL DIMENSIONS ARE IN INCHES. ALL ANGLES ARE IN DEGREES. DIMENSIONS SHOWN IN BRACKETS [XXX] ARE IN MILLIMETERS.

| SPECIFICATIONS      | 91B60183    |  |
|---------------------|-------------|--|
| INTERFACE           | 91B56188    |  |
| SPECIFICATION GROUP | DRAWING NO. |  |

NOTES: UNLESS OTHERWISE SPECIFIED.

|  | REV<br>A | RELEASE | DATE:<br>9/13/10 | APRVD.<br>BR      | DATE:<br>9/22/10 | Γ |
|--|----------|---------|------------------|-------------------|------------------|---|
|  |          |         | "))              | vest Microwave, I | nc.              |   |

9055 South McKemy Street Tempe, Arizona 85284-2946 Telephone (480) 783-0201 Fax (480) 783-0360

| TITLE                                      |
|--------------------------------------------|
| SMA JACK (F) TO SMA JACK (F)               |
| PANEL MOUNT FEEDTHRU, 11/16" SQUARE FLANGE |

| DRN BY: DATE:<br>erico 9/13/201<br>SCALE: 3:1 | MODEL NO. 232-514SF | REV. |
|-----------------------------------------------|---------------------|------|
| SHEET: 1 OF 1                                 | DWG. NO. 79B60429   | ^    |