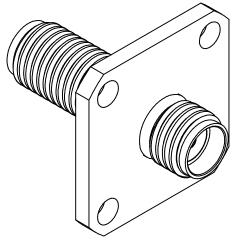

9055 South McKemy Street Tempe, Arizona 85284-2946 Telephone (480) 783-0201 Fax (480) 783-0360

| TITLE                                      |
|--------------------------------------------|
| SMA JACK (F) TO SMA JACK (F)               |
| PANEL MOUNT FEEDTHRU, 11/16" SQUARE FLANGE |

| DRN BY: DATE:<br>erico 9/13/201<br>SCALE: 3:1 | MODEL NO. 232-514SF | REV. |
|-----------------------------------------------|---------------------|------|
| SHEET: 1 OF 1                                 | DWG. NO. 79B60429   | ^    |