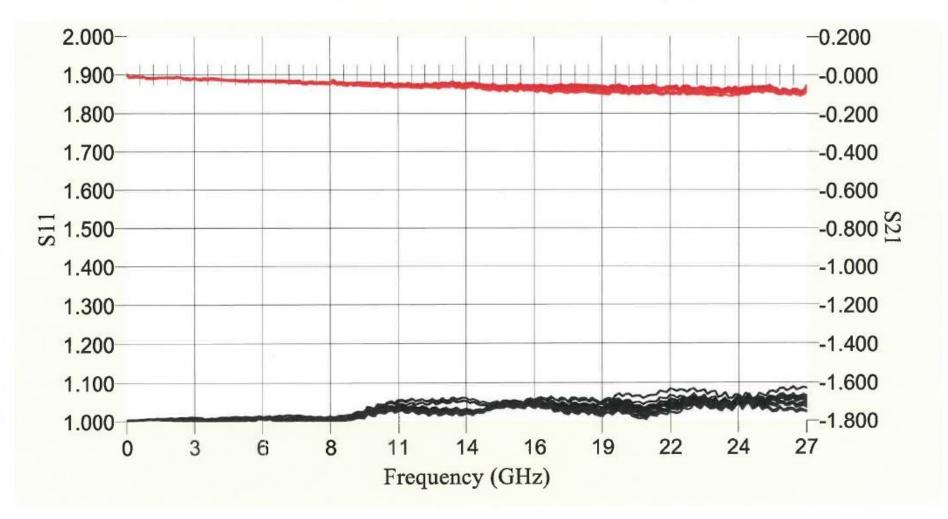

Operator Ann Date 10-22-2019 @ 08:26:47 Model number: 232-502SF QCIR:110304-000; Serial number 9 File name 9.dat Measurements,1,2,3,4,5,6,7,8,9,10,11,12,13,14,15,16 Notes SMA J TO SMA J ADP SOLT

SOUTHWEST MICROWAVE (480) 783-0201