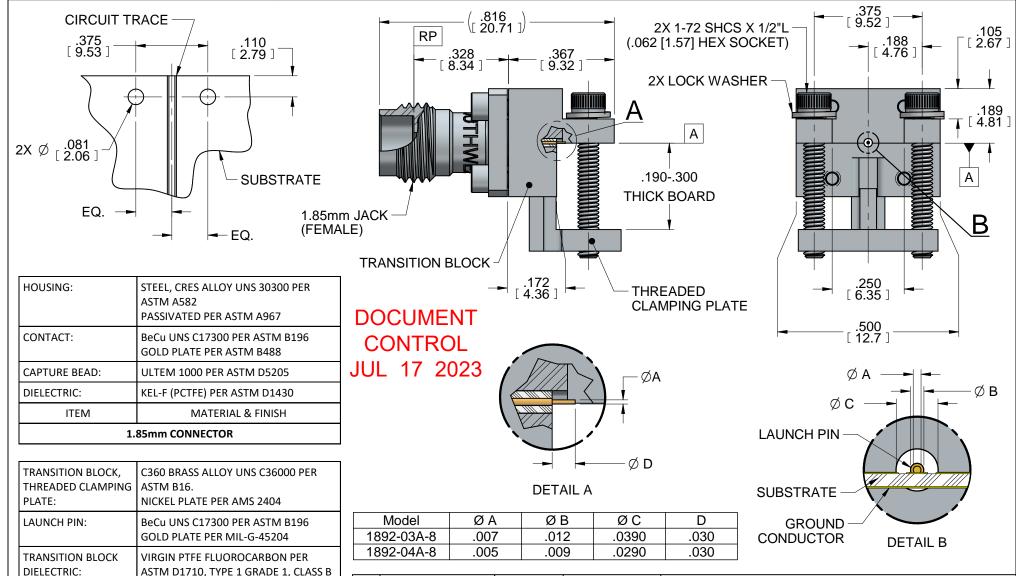

TITLE 1.85mm JACK (FEMALE) END LAUNCH CONNECTOR (LOW PROFILE THICK BOARD .300)

DRN BY: DATE: DWG. NO. REV. 07/11/23 JAC 91Y70184 Α SHEET: 1 OF 1