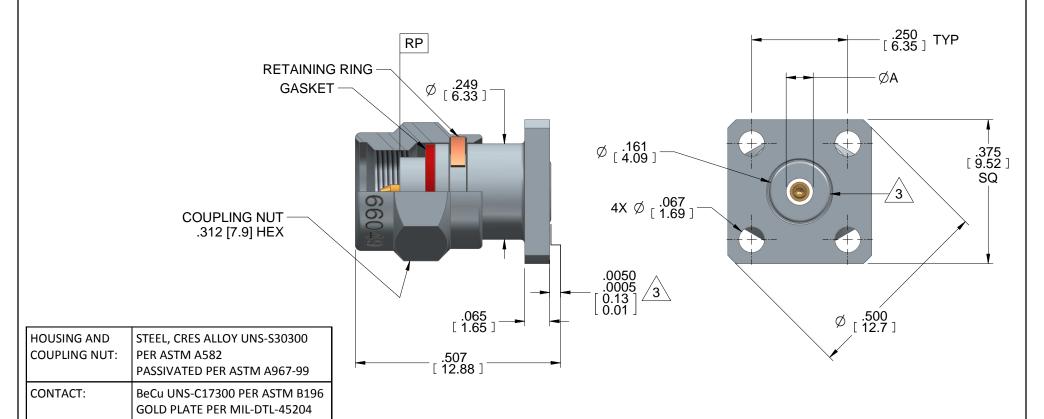

DWG No.:

BEAD:

GASKET:

**CAPTURE BEAD:** 

**RETAINING RING:** 

**ITEM** 

| Model     | Pin Size | Max. Pin Depth | ØΑ    |
|-----------|----------|----------------|-------|
| 1011-15SF | .020     | .065           | .0705 |
| 1011-11SF | .012     | .060           | .0483 |
| 1011-09SF | .009     | .065           | .0431 |

TITLE

3. 360°RAISED METAL GROUNDING RING.

2. SEE DOCUMENT NO. 91K60836 FOR PRODUCT SPECIFICATIONS.

OR ASTM B197

KEL-F (PCTFE) PER ASTM D1430

ULTEM 1000 PER ASTM D5205

SILICONE RUBBER PER ZZ-R-765

BeCu UNS-C17200 PER ASTM B194

**MATERIAL & FINISH** 

1. ALL DIMENSIONS ARE IN INCHES. ALL ANGLES ARE IN DEGREES. DIMENSIONS SHOWN IN BRACKETS [XXX] ARE IN MILLIMETERS.

NOTES: UNLESS OTHERWISE SPECIFIED.

| REV<br>A | RELEASED               |                                                                                    | APRVD.<br>PLC | DATE: 7/25/12 |
|----------|------------------------|------------------------------------------------------------------------------------|---------------|---------------|
|          |                        | Southwest Microwave, Inc.<br>9055 South McKemy Street<br>Tempe, Arizona 85284-2946 |               |               |
|          | SOUTHWEST<br>MICROWAVE | Telephone (480) 783-0201<br>Fax (480) 783-0360                                     |               |               |

2.92 Plug (Male) .375" Square Flange

|               | DATE:   | DWG. NO. |          |   | REV. |
|---------------|---------|----------|----------|---|------|
| EAG           | 5/30/12 | 1        |          |   | _    |
| SHEET: 1 OF 1 |         |          | 91K60830 | ) | A    |