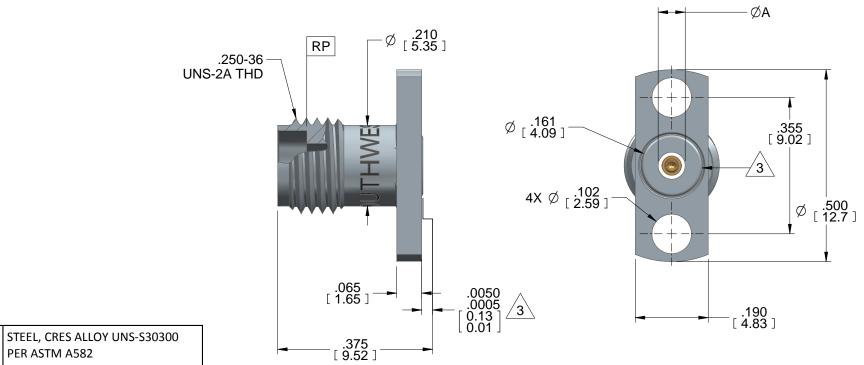

DWG No.:

HOUSING:

## 91K60828

NOTE: Information herein is believed by Southwest Microwave, Inc. to be accurate. However, Southwest Microwave assumes no responsibility for any omissions or errors or inaccuracies for its use or for any infringements of patents or other rights of third parties that may result from its use. Data is intended for informational purpose only and does not constitute a contract of sale or any express or implied warranty, including any warranty of merchant ability or fitness for a particular purpose.

|               | ,                                                             |  |  |  |  |
|---------------|---------------------------------------------------------------|--|--|--|--|
|               | PER ASTM A582                                                 |  |  |  |  |
|               | PASSIVATED PER ASTM A967-99                                   |  |  |  |  |
| CONTACT:      | BeCu UNS-C17300 PER ASTM B196<br>GOLD PLATE PER MIL-DTL-45204 |  |  |  |  |
| BEAD:         | KEL-F (PCTFE) PER ASTM D1430                                  |  |  |  |  |
| CAPTURE BEAD: | ULTEM 1000 PER ASTM D5205                                     |  |  |  |  |
| ITEM          | MATERIAL & FINISH                                             |  |  |  |  |

| Model     | Pin Size | Max. Pin Depth | ØΑ    |
|-----------|----------|----------------|-------|
| 1014-25SF | .020     | .065           | .0705 |
| 1014-21SF | .012     | .065           | .0483 |
| 1014-07SF | .009     | .065           | .0431 |

3.\ 360°RAISED METAL GROUNDING RING.

- 2. SEE DOCUMENT NO. 91K60836 FOR PRODUCT SPECIFICATIONS.
- 1. ALL DIMENSIONS ARE IN INCHES. ALL ANGLES ARE IN DEGREES. DIMENSIONS SHOWN IN BRACKETS [XXX] ARE IN MILLIMETERS.

## 2.92 Jack (Female) .500" Long Flange

| DRN BY:<br>EAG | DATE:<br>5/30/12 | DWG. NO. |          | REV. |
|----------------|------------------|----------|----------|------|
| SHEET: 1       | OF 1             |          | 91K60828 | Α    |