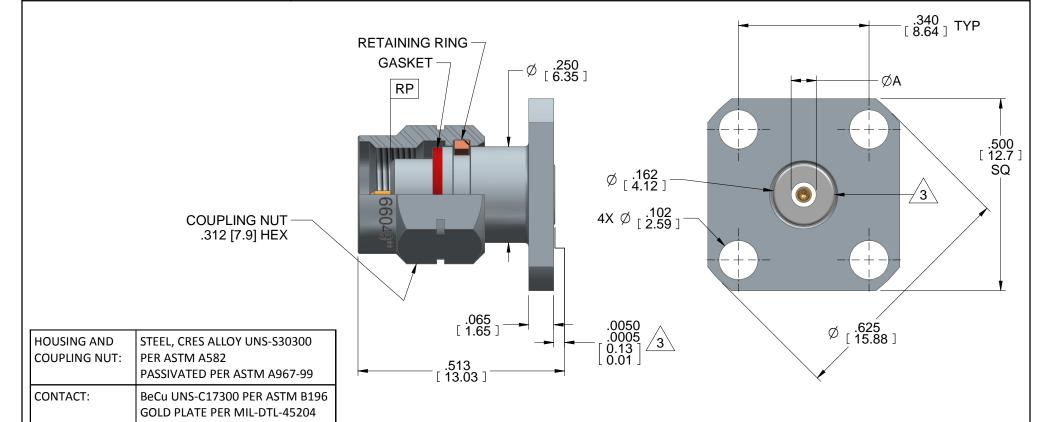

DWG No.:

BEAD:

GASKET:

**CAPTURE BEAD:** 

**RETAINING RING:** 

**ITEM** 

| Model     | Pin Size | Max. Pin Depth | ØΑ    |
|-----------|----------|----------------|-------|
| 1411-02SF | .020     | .065           | .0651 |
| 1411-01SF | .012     | .085           | .0483 |
| 1411-05SF | .009     | .065           | .0421 |

TITLE

3.\ 360°RAISED METAL GROUNDING RING.

2. SEE DOCUMENT NO. 91P60874 FOR PRODUCT SPECIFICATIONS.

OR ASTM B197

KEL-F (PCTFE) PER ASTM D1430

ULTEM 1000 PER ASTM D5205

SILICONE RUBBER PER ZZ-R-765

BeCu UNS-C17200 PER ASTM B194

**MATERIAL & FINISH** 

Α

1. ALL DIMENSIONS ARE IN INCHES. ALL ANGLES ARE IN DEGREES. DIMENSIONS SHOWN IN BRACKETS [XXX] ARE IN MILLIMETERS.

NOTES: UNLESS OTHERWISE SPECIFIED.

| V | RELEASED               |                              | APRVD.<br>PLC                                                                      | DATE: 7/25/12 |
|---|------------------------|------------------------------|------------------------------------------------------------------------------------|---------------|
|   | SOUTHWEST<br>MICROWAVE | 9055 So<br>Tempe,<br>Telepho | west Microw<br>buth McKemy St<br>Arizona 85284-<br>one (480) 783-02<br>0) 783-0360 | reet<br>2946  |

APRVD.

DATE:

2.40 Plug (Male) .500" Square Flange

| DRN BY:  | DATE:   | DWG. NO. |          |   | REV. |
|----------|---------|----------|----------|---|------|
| EAG      | 7/13/12 | DW0.110. |          |   |      |
| SHEET: 1 | OF 1    | 1        | 91P60867 | 7 | Α    |