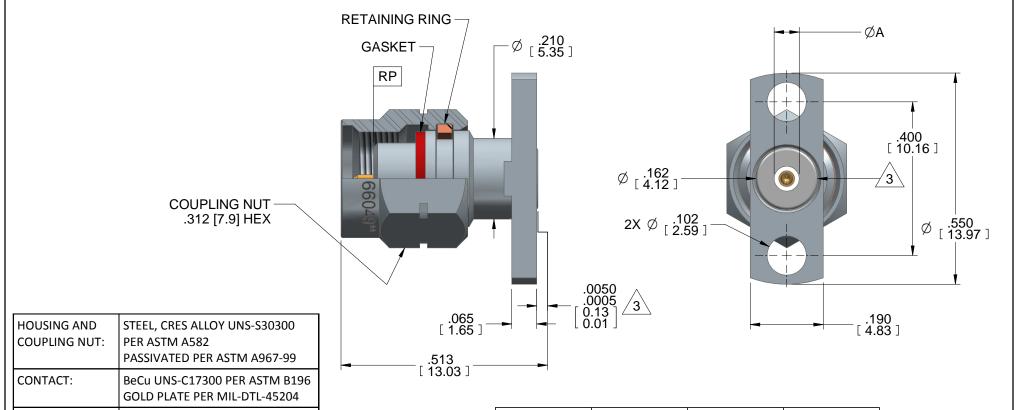

BEAD:

GASKET:

**CAPTURE BEAD:** 

**RETAINING RING:** 

**ITEM** 

| Model     | Pin Size | Max. Pin Depth | ØΑ    |
|-----------|----------|----------------|-------|
| 1413-08SF | .020     | .065           | .0651 |
| 1413-07SF | .012     | .085           | .0483 |
| 1413-09SF | .009     | .065           | .0421 |

TITLE

3. 360°RAISED METAL GROUNDING RING.

2. SEE DOCUMENT NO. 91P60874 FOR PRODUCT SPECIFICATIONS.

OR ASTM B197

KEL-F (PCTFE) PER ASTM D1430

ULTEM 1000 PER ASTM D5205

SILICONE RUBBER PER ZZ-R-765

BeCu UNS-C17200 PER ASTM B194

**MATERIAL & FINISH** 

1. ALL DIMENSIONS ARE IN INCHES. ALL ANGLES ARE IN DEGREES. DIMENSIONS SHOWN IN BRACKETS [XXX] ARE IN MILLIMETERS.

NOTES: UNLESS OTHERWISE SPECIFIED.

| REV<br><b>A</b> | RELEASED  |                   | APRVD.<br>PLC                                                       | DATE:<br>7/25/12 | l |
|-----------------|-----------|-------------------|---------------------------------------------------------------------|------------------|---|
|                 | SOUTHWEST | 9055 So<br>Tempe, | west Microw<br>buth McKemy St<br>Arizona 85284-<br>one (480) 783-02 | reet<br>2946     | Γ |
| I۱              | MICROWAVE | Fax (48           | 0) 783-0360                                                         |                  | l |

| 2.40 Plug (Male) .550 | " |
|-----------------------|---|
| Long Flange           |   |

| DRN BY:<br>EAG | DATE:<br>7/13/12 | DWG. NO. | REV. |
|----------------|------------------|----------|------|
| SHEET: 1       | OF 1             | 91P60870 | A    |