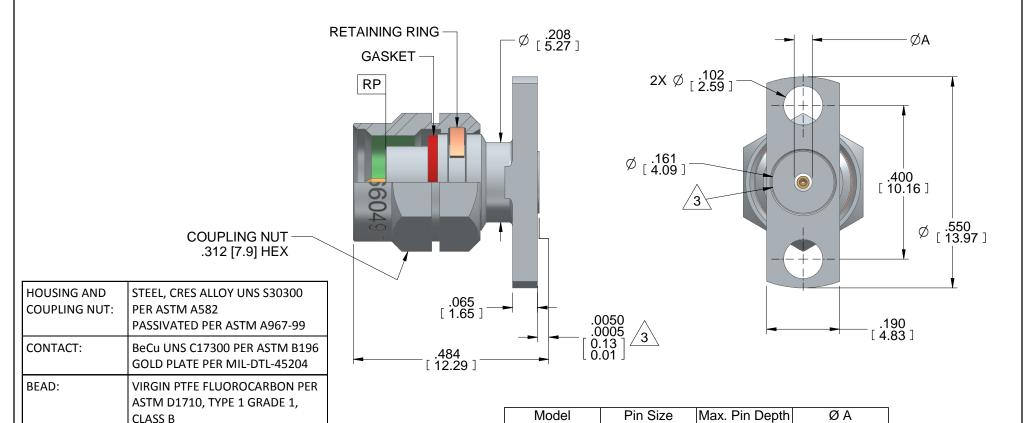

| Model     | Pin Size | Max. Pin Depth | ØΑ   |
|-----------|----------|----------------|------|
| 1813-02SF | .009     | .065           | .047 |
| 1813-05SF | .012     | .065           | .056 |

TITLE

3. 360° RAISED METAL GROUNDING RING.

CAPTURE BEAD: RETAINING RING:

**ITEM** 

GASKET:

2. SEE DOCUMENT NO. 91R60815 FOR PRODUCT SPECIFICATIONS.

OR ASTM B197

ULTEM 1000 PER ASTM D5205

BeCu UNS C17200 PER ASTM B194

SILICONE RUBBER PER ZZ-R-765

**MATERIAL & FINISH** 

1. ALL DIMENSIONS ARE IN INCHES. ALL ANGLES ARE IN DEGREES. DIMENSIONS SHOWN IN BRACKETS [XXX] ARE IN MILLIMETERS.

NOTES: UNLESS OTHERWISE SPECIFIED.

| REV<br>A  | RELEASED  |                                                                                                                | APRVD.<br>PLC | DATE: 06/27/13 |
|-----------|-----------|----------------------------------------------------------------------------------------------------------------|---------------|----------------|
| SOUTHWEST |           | Southwest Microwave, Inc.<br>9055 South McKemy Street<br>Tempe, Arizona 85284-2946<br>Telephone (480) 783-0201 |               | treet<br>2946  |
| יו        | MICROWAVE | Fax (480) 783-0360                                                                                             |               |                |

## 1.85mm Plug (Male) .550" Long Flange

|          | DATE:<br>3/15/13 | DWG. NO. | REV.  |
|----------|------------------|----------|-------|
| SHEET: 1 | OF 1             | 91R61094 | 1   A |