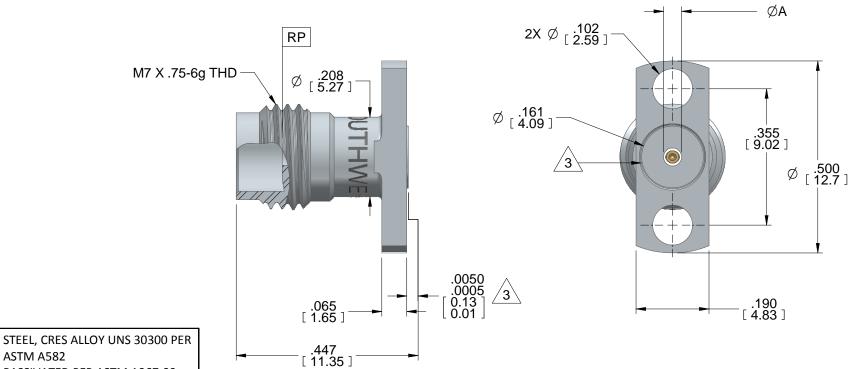

| Model     | Pin Size | Max. Pin Depth | ØΑ   |
|-----------|----------|----------------|------|
| 1814-03SF | .009     | .065           | .047 |
| 1814-06SF | .012     | .065           | .056 |

TITLE

3.\ 360°RAISED METAL GROUNDING RING.

**ITEM** 

2. SEE DOCUMENT NO. 91R60815 FOR PRODUCT SPECIFICATIONS.

**MATERIAL & FINISH** 

1. ALL DIMENSIONS ARE IN INCHES. ALL ANGLES ARE IN DEGREES. DIMENSIONS SHOWN IN BRACKETS [XXX] ARE IN MILLIMETERS.

## 1.85mm Jack (Female) .500 Long Flange

| DRN BY:<br>EAG | DATE:<br>4/30/12 | DWG. NO. |          | REV.           |
|----------------|------------------|----------|----------|----------------|
| SHEET: 1 OF 1  |                  |          | 91R60820 | A <sup>2</sup> |