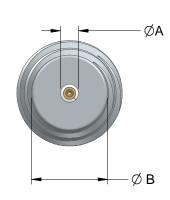

| Model     | Pin Size | Max. Pin Depth | ØΑ   | ØВ   | Rear Thread    |
|-----------|----------|----------------|------|------|----------------|
| 1820-01SF | .009     | .065           | .047 | .199 | M6 X .75-6g    |
| 1820-03SF | .009     | .065           | .047 | .210 | .250-36 UNS-2A |
| 1820-04SF | .012     | .065           | .056 | .199 | M6 X .75-6g    |
| 1820-05SF | .012     | .065           | .056 | .210 | .250-36 UNS-2A |