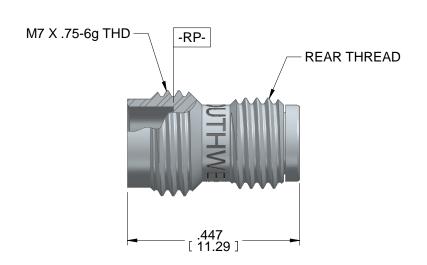

TITLE

- 2. SEE DOCUMENT NO. 91R60815 FOR PRODUCT SPECIFICATIONS.
- 1. ALL DIMENSIONS ARE IN INCHES. ALL ANGLES ARE IN DEGREES. DIMENSIONS SHOWN IN BRACKETS [XXX] ARE IN MILLIMETERS.

NOTES: UNLESS OTHERWISE SPECIFIED.