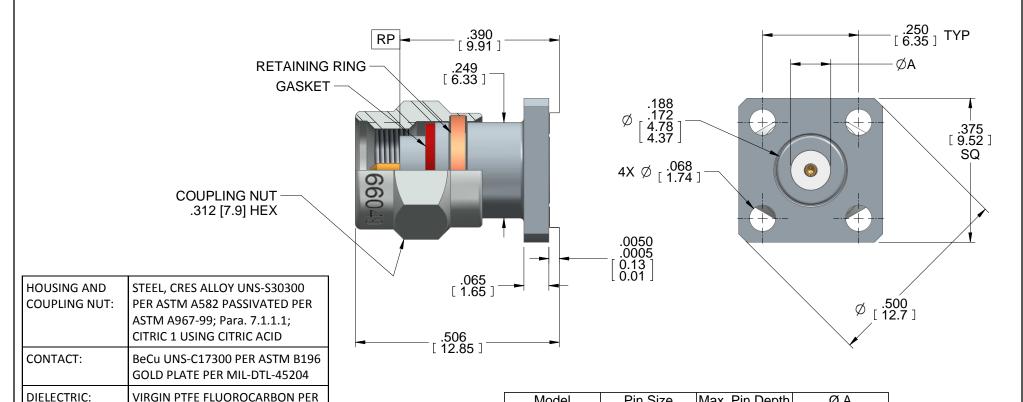

| Model     | Pin Size | Max. Pin Depth | ØΑ    |
|-----------|----------|----------------|-------|
| 211-513SF | .036     | .100           | .1540 |
| 211-512SF | .020     | .100           | .1045 |
| 211-505SF | .018     | .100           | .1020 |
| 211-511SF | .015     | .100           | .0765 |
| 211-510SF | .012     | .075           | .0765 |
| 211-523SF | .009     | .065           | .0602 |

| 2 | SEE 91B60792 | FOR PROD | LICT SPECIFICATIONS |
|---|--------------|----------|---------------------|

CLASS B

OR ASTM B197

CAPTURE BEAD:

**RETAINING RING:** 

**ITEM** 

**GASKET:** 

ASTM D1710, TYPE 1 GRADE 1,

ULTEM 1000 PER ASTM D5205

SILICONE RUBBER PER ZZ-R-765

BeCu UNS-C17200 PER ASTM B194

**MATERIAL & FINISH** 

NOTES: UNLESS OTHERWISE SPECIFIED.

| REV<br>A  | RELEASE   |                                                       | APRVD.<br>PLC | DATE: 5/1/12   | TITLE    |
|-----------|-----------|-------------------------------------------------------|---------------|----------------|----------|
| SOUTHWEST |           |                                                       | west Microv   | ,              |          |
|           |           | Tempe, Arizona 85284-2946<br>Telephone (480) 783-0201 |               | DRN BY:<br>EAG |          |
| N         | MICROWAVE | Fax (48                                               | 0) 783-0360   |                | SHEET: 1 |

## SMA Plug (Male) 3/8" Square Flange

| DRN BY:<br>EAG | DATE:<br>4/18/12 | DWG. NO. |          |   | REV. |
|----------------|------------------|----------|----------|---|------|
| SHEET: 1       | .,               |          | 91B60804 | 1 | Α    |

<sup>1.</sup> ALL DIMENSIONS ARE IN INCHES. ALL ANGLES ARE IN DEGREES. DIMENSIONS SHOWN IN BRACKETS [XXX] ARE IN MILLIMETERS.