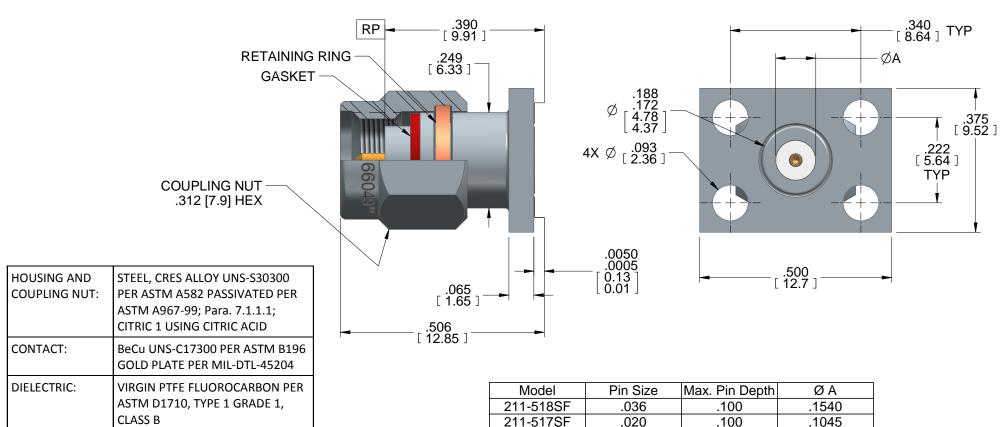

|           | 00   | max Dopu. | ~ , . |
|-----------|------|-----------|-------|
| 211-518SF | .036 | .100      | .1540 |
| 211-517SF | .020 | .100      | .1045 |
| 211-516SF | .018 | .100      | .1020 |
| 211-515SF | .015 | .100      | .0765 |
| 211-514SF | .012 | .075      | .0765 |
| 211-525SF | .009 | .065      | .0602 |

- 2. SEE 91B60792 FOR PRODUCT SPECIFICATIONS.
- 1. ALL DIMENSIONS ARE IN INCHES. ALL ANGLES ARE IN DEGREES. DIMENSIONS SHOWN IN BRACKETS [XXX] ARE IN MILLIMETERS.

OR ASTM B197

ULTEM 1000 PER ASTM D5205

SILICONE RUBBER PER ZZ-R-765

BeCu UNS-C17200 PER ASTM B194

**MATERIAL & FINISH** 

NOTES: UNLESS OTHERWISE SPECIFIED.

CAPTURE BEAD:

RETAINING RING:

**ITEM** 

**GASKET:** 

| REV<br><b>A</b>        | RELEASE   |                                                                                    | APRVD.<br>PLC    | DATE: 5/1/12 | TITLE          |
|------------------------|-----------|------------------------------------------------------------------------------------|------------------|--------------|----------------|
|                        |           | Southwest Microwave, Inc.<br>9055 South McKemy Street<br>Tempe, Arizona 85284-2946 |                  |              |                |
| SOUTHWEST<br>MICROWAVE |           |                                                                                    | one (480) 783-02 |              | DRN BY:<br>EAG |
|                        | MICROWAVE | Fax (48                                                                            | 0) 783-0360      |              | SHEET: 1       |

SMA Plug (Male) 1/2" X 3/8" Flange

| DRN BY:<br>EAG | DATE:<br>4/18/12 | DWG. NO. |          | REV. |
|----------------|------------------|----------|----------|------|
| 2710           | 7/10/12          |          |          |      |
| SHEET: 1 OF 1  |                  |          | 91B60806 | A    |