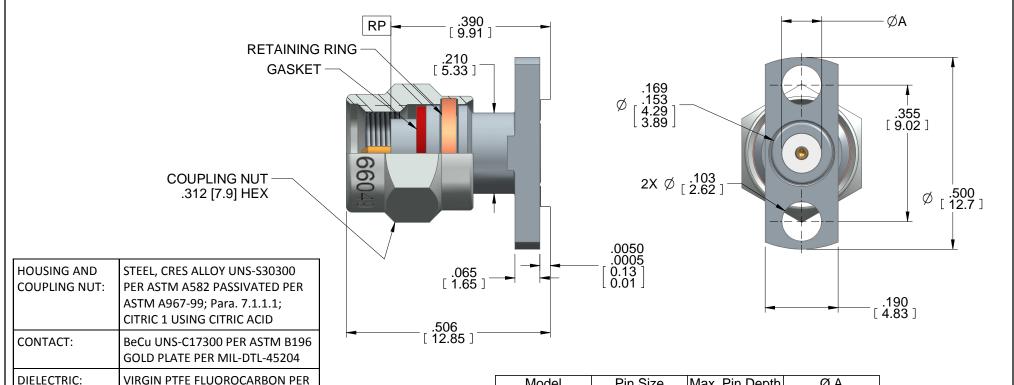

| 2 | SEE 01B60701 | SPECIFICATIONS |
|---|--------------|----------------|

CLASS B

OR ASTM B197

CAPTURE BEAD:

**RETAINING RING:** 

**ITEM** 

**GASKET:** 

ASTM D1710, TYPE 1 GRADE 1,

ULTEM 1000 PER ASTM D5205

SILICONE RUBBER PER ZZ-R-765

BeCu UNS-C17200 PER ASTM B194

**MATERIAL & FINISH** 

NOTES: UNLESS OTHERWISE SPECIFIED.

| REV<br>A | RELEASE  | APRVD.<br>PLC                                      | DATE:<br>5/1/12 | TITLE          | CI               | \           |
|----------|----------|----------------------------------------------------|-----------------|----------------|------------------|-------------|
|          |          | 0 11 111                                           |                 |                | <u>ا</u>         | VI          |
|          |          | Southwest Microwave, Inc. 9055 South McKemy Street |                 | 5              |                  | $\cap \cap$ |
|          |          |                                                    |                 | .500           |                  |             |
| S        | OUTHWEST | Tempe, Arizona 85284-2<br>Telephone (480) 783-02   |                 | DRN BY:<br>FAG | DATE:<br>4/18/12 | DWG.        |

Fax (480) 783-0360

**MICROWAVE** 

SMA Plug (Male) .500 Long Flange

| DRN BY:<br>EAG | DATE:<br>4/18/12 | DWG. NO. |          | REV. |
|----------------|------------------|----------|----------|------|
| SHEET: 1       | OF 1             | 1        | 91B60809 | A    |

<sup>1.</sup> ALL DIMENSIONS ARE IN INCHES. ALL ANGLES ARE IN DEGREES. DIMENSIONS SHOWN IN BRACKETS [XXX] ARE IN MILLIMETERS.