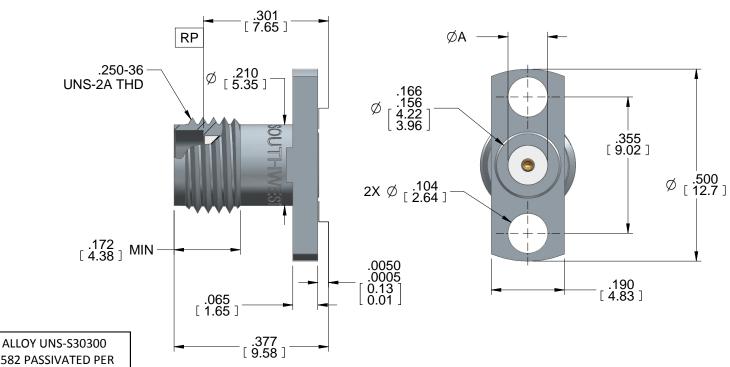

| HOUSING:      | STEEL, CRES ALLOY UNS-S30300<br>PER ASTM A582 PASSIVATED PER<br>ASTM A967-99; Para. 7.1.1.1;<br>CITRIC 1 USING CITRIC ACID |
|---------------|----------------------------------------------------------------------------------------------------------------------------|
| CONTACT:      | BeCu UNS-C17300 PER ASTM B196<br>GOLD PLATE PER MIL-DTL-45204                                                              |
| DIELECTRIC:   | VIRGIN PTFE FLUOROCARBON PER<br>ASTM D1710, TYPE 1 GRADE 1,<br>CLASS B                                                     |
| CAPTURE BEAD: | ULTEM 1000 PER ASTM D5205                                                                                                  |
| ITEM          | MATERIAL & FINISH                                                                                                          |

| Model     | Pin Size | Max. Pin Depth | ØΑ    |
|-----------|----------|----------------|-------|
| 214-522SF | .020     | .100           | .1045 |
| 214-518SF | .018     | .100           | .1020 |
| 214-521SF | .015     | .100           | .0765 |
| 214-520SF | .012     | .075           | .0765 |
| 214-539SF | .009     | .065           | .0602 |

- 2. SEE 91B60792 FOR PRODUCT SPECIFICATIONS.
- 1. ALL DIMENSIONS ARE IN INCHES. ALL ANGLES ARE IN DEGREES. DIMENSIONS SHOWN IN BRACKETS [XXX] ARE IN MILLIMETERS.

NOTES: UNLESS OTHERWISE SPECIFIED.

| REV<br>A  | RELEASE   |                                                                                    | APRVD.<br>PLC  | DATE: 5/1/12 | TITLE          |
|-----------|-----------|------------------------------------------------------------------------------------|----------------|--------------|----------------|
|           |           | Southwest Microwave, Inc.<br>9055 South McKemy Street<br>Tempe, Arizona 85284-2946 |                |              |                |
|           | SOUTHWEST |                                                                                    | ne (480) 783-0 |              | DRN BY:<br>EAG |
| MICROWAVE |           | Fax (48                                                                            | 0) 783-0360    |              | SHEET: 1       |

## SMA Jack (Female) .500 Long Flange

| DRN BY:       |         | DWG. NO. |          | REV. |
|---------------|---------|----------|----------|------|
| EAG           | 3/27/12 | 1        |          | _    |
| SHEET: 1 OF 1 |         |          | 91B60798 | A    |