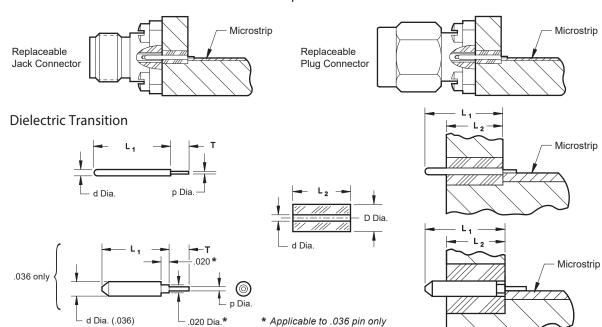

## **Launch Pin Transitions to Microstrip Circuits**

.020 Dia.\*

## For Flange Mount Connectors

Launch Pin and Dielectric Transition to Microstrip

## Materials/Construction:

- Launch Pin: BeCu Per ASTM B196
- Plating: Gold Over Nickel Per MIL-G-45204
- Dielectric: Virgin PTFE Fluorocarbon Per ASTM D1710

Accessory No.

| .036   | 117    |      |        | .175           | .125           | 290-37P  | 290-37D    |
|--------|--------|------|--------|----------------|----------------|----------|------------|
| .030   | .117   | .050 | .010   | .237           | .187           | 290-36P  | 290-36D    |
| 020    | .064   |      |        | .160           | .125           | 290-14P  | 290-14D    |
| .020   |        | .030 | .007   | .225           | .187           | 290-13P  | 290-13D    |
|        |        |      |        | .160           | .125           | 290-12P  | 290-12D    |
| .015   | .048   |      |        | .225           | .187           | 290-11P  | 290-11D    |
|        |        |      |        | .160           | .125           | 1090-12P | 1090-12D   |
| .012   | .039   | .015 | .003   | .225           | .187           | 1090-11P | 1090-11D   |
|        |        |      |        | .160           | .125           | 1490-12P | 1490-12D   |
|        |        |      |        | .225           | .187           | 1490-11P | 1490-11D   |
| d Dia. | D Dia. | Т    | p Dia. | L <sub>1</sub> | L <sub>2</sub> | Pin      | Dielectric |
|        |        |      |        |                |                |          |            |