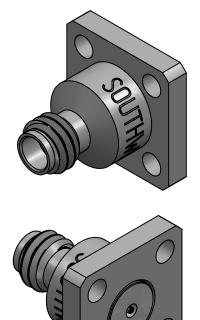

MODEL NO .:

## 2412-01SF

NOTE: Information herein is believed by Southwest Microwave, Inc. to be accurate. However, Southwest Microwave assumes no responsibility for any omissions or errors or inaccuracies for its use or for any infringements of patents or other rights of third parties that may result from its use. Data is intended for informational purpose only and does not constitute a contract of sale or any express or implied warranty, including any warranty of merchant ability or fitness for a particular purpose.

| HOUSING:      | STEEL, CRES ALLOY UNS-30300 PER<br>ASTM A582<br>PASSIVATED PER ASTM A967 |
|---------------|--------------------------------------------------------------------------|
| CONTACT:      | BeCu UNS-C17300 PER ASTM B196<br>GOLD PLATE PER ASTM B488                |
| CAPTURE BEAD: | ULTEM 1000 PER ASTM D5205                                                |
| ITEM          | MATERIAL & FINISH                                                        |