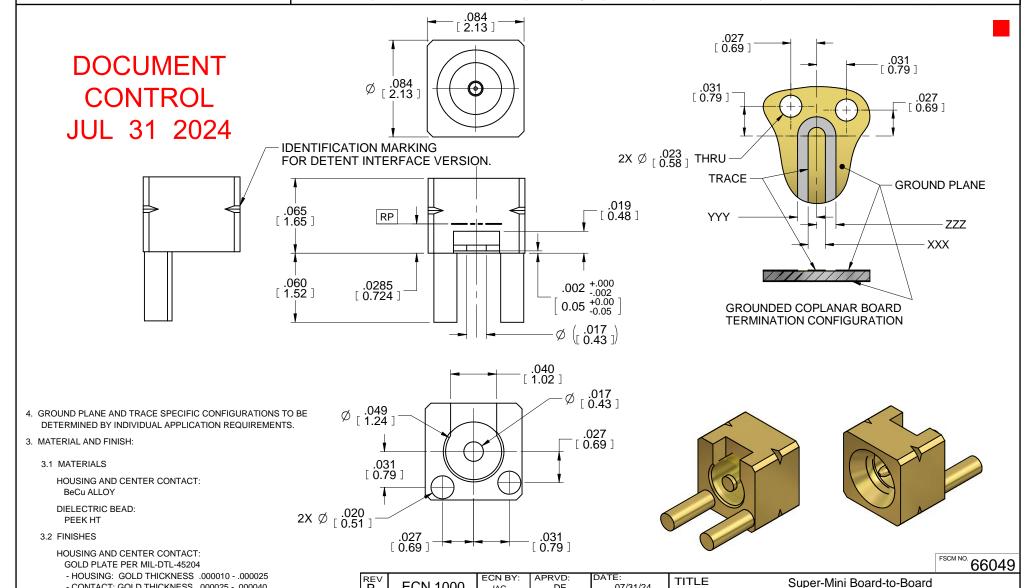

Southwest Microwave, Inc.

9055 South McKemy Street

Tempe, Arizona 85284-2946

Telephone (480) 783-0201

Fax (480) 783-0360

VERTICAL MOUNT JACK (FEMALE), (DETENT)

THRU HOLE, 2 POST .060 LONG

GCPW OR MICROSTRIP LAUNCH

55057-006J

79BB63052

REV.

В

**ECN 1000** 

**MICROWAVE** 

1. ALL DIMENSIONS ARE IN INCHES. ALL ANGLES ARE IN DEGREES. DIMENSIONS SHOWN IN BRACKETS [XXX] ARE IN MILLIMETERS.

- CONTACT: GOLD THICKNESS .000025 - .000040

2. CONNECTOR DESIGN IS COMPATIBLE WITH CURRENT MATERIAL AND

PROCESS REQUIREMENTS FOR RoHS AND WEEE PER EUROPEAN

NOTES: UNLESS OTHERWISE SPECIFIED.

COMMUNITY DIRECTIVE 2002/95/EC.